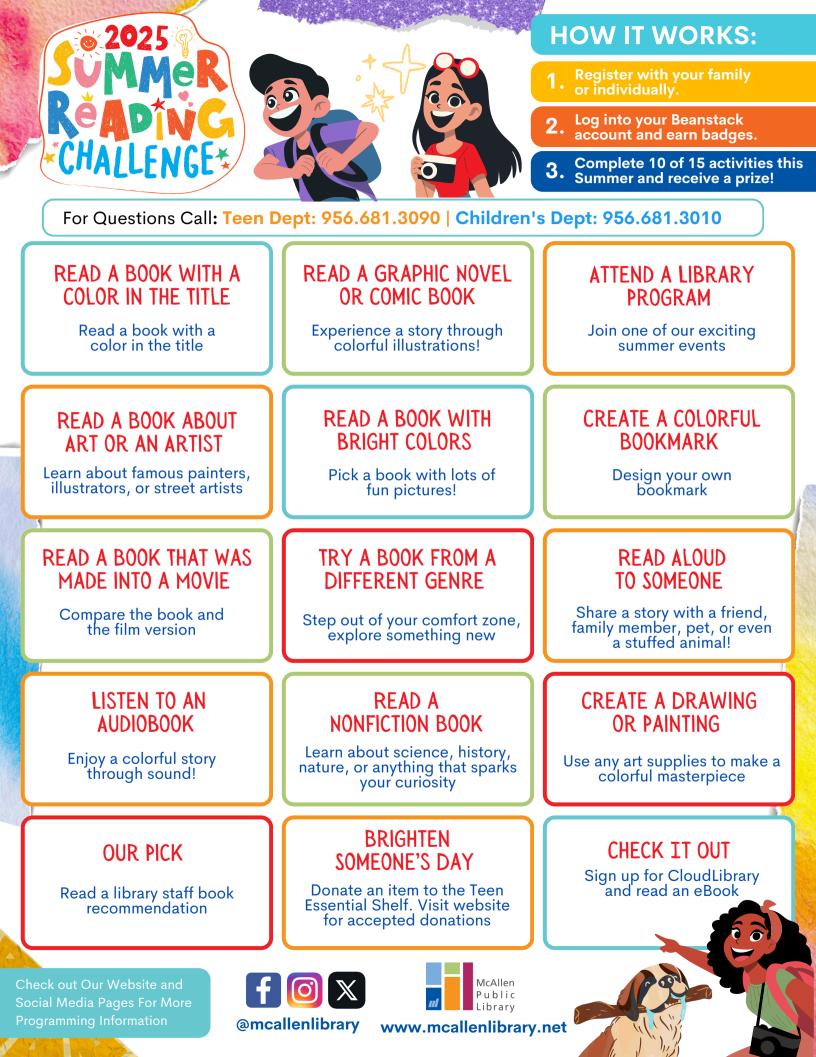

The 2025 Summer Reading Challenge is a six-week literacy-based program for all ages! Complete 10 out of 15 challenges and earn a cool prize this summer. Children and Teens under 17 are invited to join in on the fun!

CHALLENGE

Challenge Starts: Sunday, June 1<sup>st</sup> Register Online at mcallenlibrary.beanstack.org

Challenge Ends: Sunday, July 13<sup>th</sup>

## Spend The Summer with MPL!

Discover a Summer of stories, crafts, and fun for all ages—happening at every MPL location!

Scan QR Code to check out & learn more about our Summer Reading Challenge & view our lineup of events!