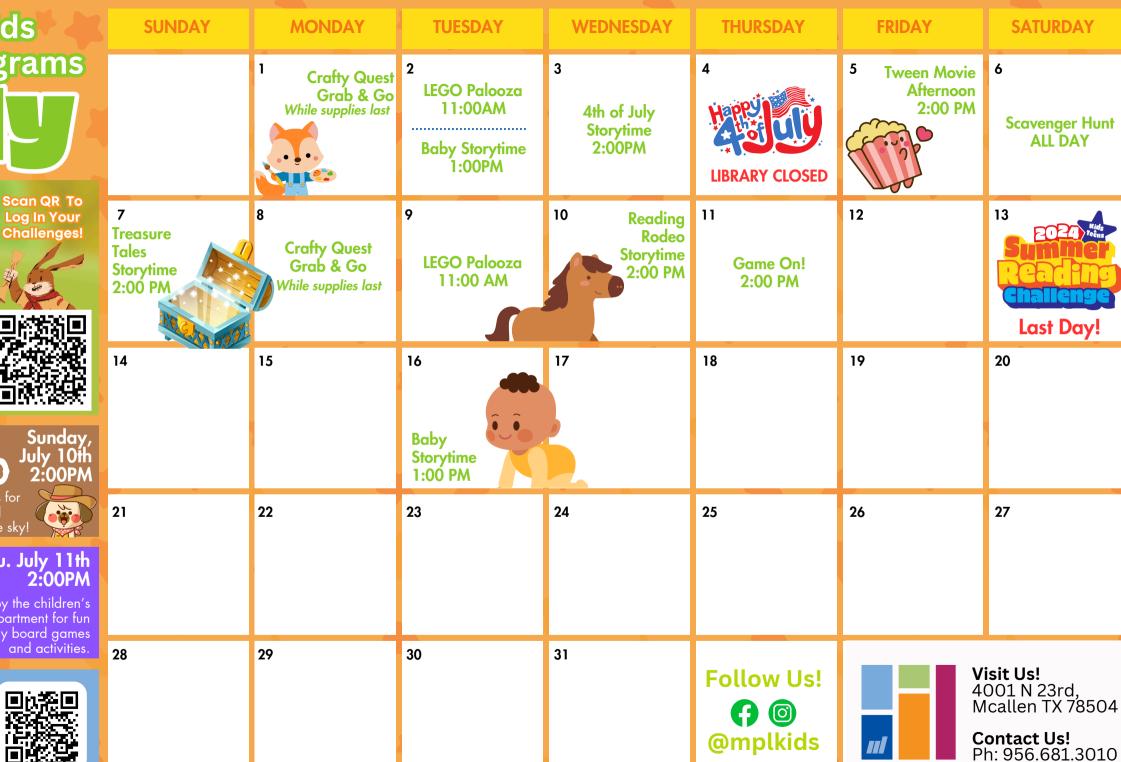

## **MPL Kids Main Programs**

Complete Your Challenge and Get an invitation to the Finale Party! Challenge Ends:

Saturday, July 13th

Sunday, July 10th 2:00PM

up for Storytime! Join us for tales of cowboys, cowgirls, and clever critters under the big blue sky!

Thu. July 11th 2:00PM

Stop by the children's department for fun family board games and activities.

Scan QR code for more info about our bit.ly/mpl24

@mplkids